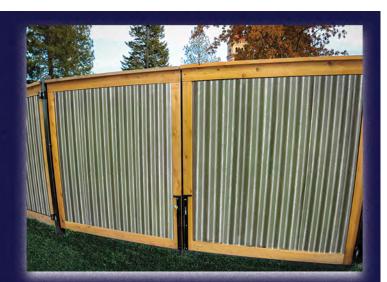

### Enhanced Structural Integrity & Durability

Designer Profile

The Designer Profile offers an identical look on both sides. Fence Panels can be installed with either wood or steel framing. Miramac Metals, Inc. can manufacture steel fencing trim in any color. Add a pop of color or match your panels with the frame for a more flush look.