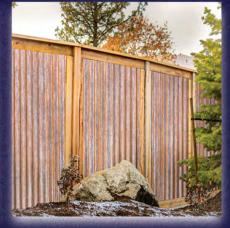

#### 6' Tall Privacy Fence 6' on Center with Steel Posts and Wood Rails

| <u>ltem</u>     | Description                                                                | Materials List Per Section                               |
|-----------------|----------------------------------------------------------------------------|----------------------------------------------------------|
| 1 Panel Insert  | 32" Coverage Width / 6' Tall                                               | 2–3 Panels / Section<br>(Panels will overlap over posts) |
| #10 x 1" Screws | 8 Screws / Panel<br>Note: Miramac Metals screws painted<br>to match panels | 24 Screws                                                |

## Miramac Metals... Steelform... Fencing

Transform your outdoor space with Steelform<sub>™</sub> Fencing. Whether for your back yard, neighborhood fence, or business, create the perfect look for your outdoor space. Feel secure with lasting quality and enhanced structural integrity that stands the test of time.