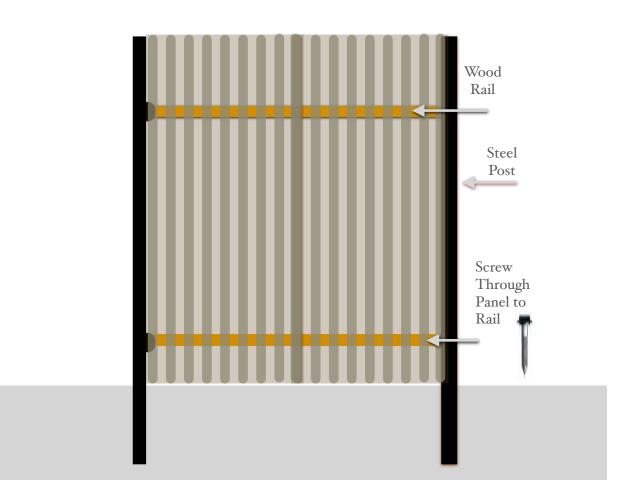

#### 6' Tall Privacy Fence 6' on Center with Steel Posts and Wood Rails

| <u>ltem</u>     | Description                                                                | Materials List Per Section                               |
|-----------------|----------------------------------------------------------------------------|----------------------------------------------------------|
| 1 Panel Insert  | 32" Coverage Width / 6' Tall                                               | 2–3 Panels / Section<br>(Panels will overlap over posts) |
| #10 x 1" Screws | 8 Screws / Panel<br>Note: Miramac Metals screws painted<br>to match panels | 24 Screws                                                |