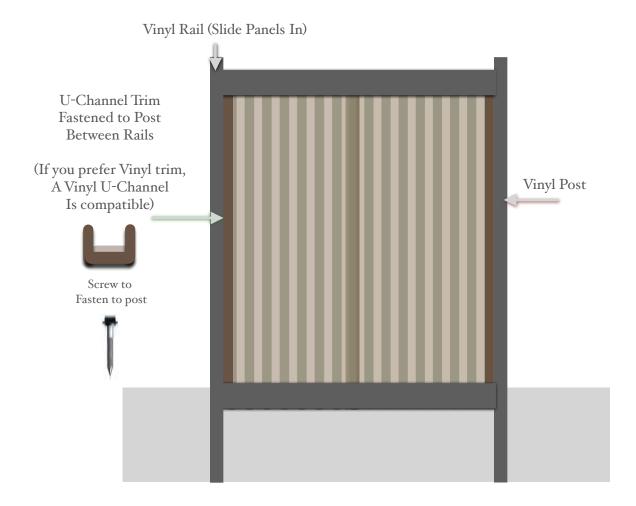

#### 6' Tall Privacy Fence 6' on Center with Vinyl Frame

| <u>ltem</u>     | Description                                                                | Materials List Per Section                             |
|-----------------|----------------------------------------------------------------------------|--------------------------------------------------------|
| 1 Panel Insert  | 32" Coverage Width / 6' Tall                                               | 2 Panels / Section<br>(Panels will overlap over posts) |
| #10 x 1" Screws | 8 Screws / Panel<br>Note: Miramac Metals screws painted<br>to match panels | 24 Screws                                              |

#### 6' Tall Privacy Fence 8' on Center with Vinyl Frame

| <u>ltem</u>     | Description                                                                | Materials List Per Section                             |
|-----------------|----------------------------------------------------------------------------|--------------------------------------------------------|
| 1 Panel Insert  | 32" Coverage Width / 6' Tall                                               | 3 Panels / Section<br>(Panels will overlap over posts) |
| #10 x 1" Screws | 8 Screws / Panel<br>Note: Miramac Metals screws painted<br>to match panels | 24 Screws                                              |