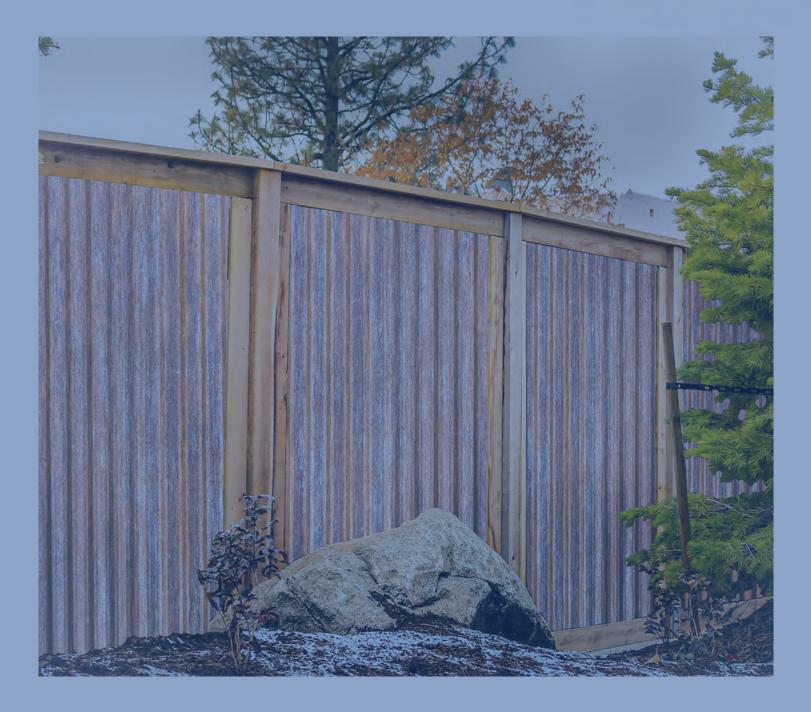

#### 6' Tall Privacy Fence 6' on Center with Steel Posts and Wood Rails

| <u>ltem</u>     | Description                                                                | Materials List Per Section                               |
|-----------------|----------------------------------------------------------------------------|----------------------------------------------------------|
| 1 Panel Insert  | 32" Coverage Width / 6' Tall                                               | 2–3 Panels / Section<br>(Panels will overlap over posts) |
| #10 x 1" Screws | 8 Screws / Panel<br>Note: Miramac Metals screws painted<br>to match panels | 24 Screws                                                |

#### 6' Tall Privacy Fence 8' on Center with Steel Posts and Wood Rails

| <u>ltem</u>     | Description                                                                | Materials List Per Section                             |
|-----------------|----------------------------------------------------------------------------|--------------------------------------------------------|
| 1 Panel Insert  | 32" Coverage Width / 6' Tall                                               | 3 Panels / Section<br>(Panels will overlap over posts) |
| #10 x 1" Screws | 8 Screws / Panel<br>Note: Miramac Metals screws painted<br>to match panels | 24 Screws                                              |