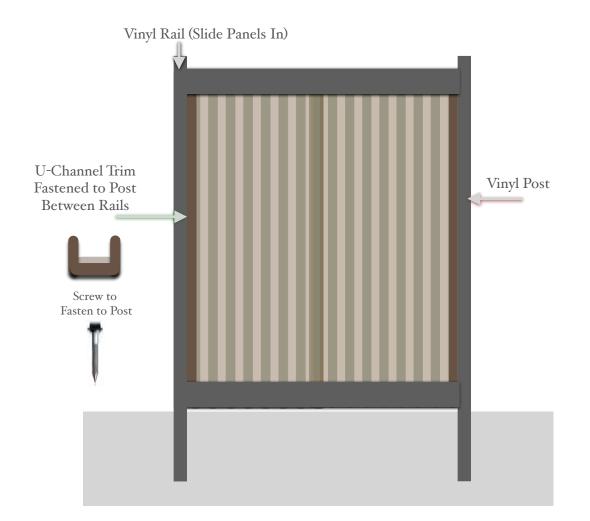

#### 6' Tall Privacy Fence 6' on Center with Vinyl Frame

| <u>ltem</u>     | Description                                                                | Materials List Per Section                             |
|-----------------|----------------------------------------------------------------------------|--------------------------------------------------------|
| 1 Panel Insert  | 32" Coverage Width / 6' Tall                                               | 2 Panels / Section<br>(Panels will overlap over posts) |
| #10 x 1" Screws | 8 Screws / Panel<br>Note: Miramac Metals screws painted<br>to match panels | 24 Screws                                              |

#### 6' Tall Privacy Fence 8' on Center with Vinyl Frame

| <u>ltem</u>     | Description                                                                | Materials List Per Section                             |
|-----------------|----------------------------------------------------------------------------|--------------------------------------------------------|
| 1 Panel Insert  | 32" Coverage Width / 6' Tall                                               | 3 Panels / Section<br>(Panels will overlap over posts) |
| #10 x 1" Screws | 8 Screws / Panel<br>Note: Miramac Metals screws painted<br>to match panels | 24 Screws                                              |