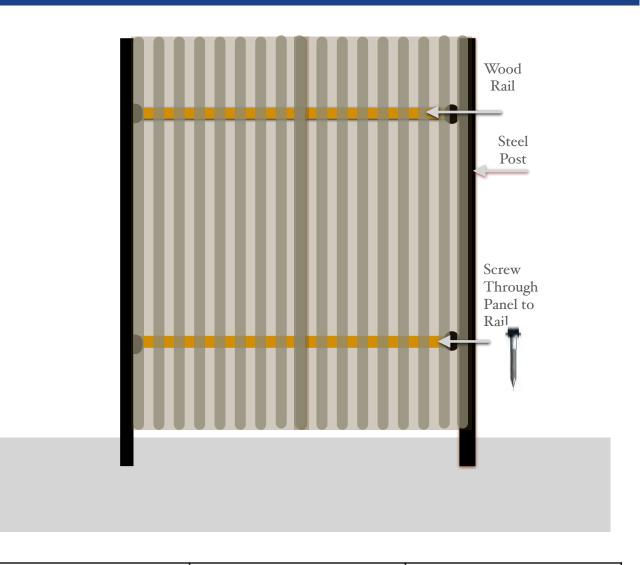

#### 6' Tall Privacy Fence 8' on Center with Steel Posts and Wood Rails

| <u>ltem</u>     | Description                                                                | Materials List Per Section                             |
|-----------------|----------------------------------------------------------------------------|--------------------------------------------------------|
| 1 Panel Insert  | 32" Coverage Width / 6' Tall                                               | 3 Panels / Section<br>(Panels will overlap over posts) |
| #10 x 1" Screws | 8 Screws / Panel<br>Note: Miramac Metals screws painted<br>to match panels | 24 Screws                                              |